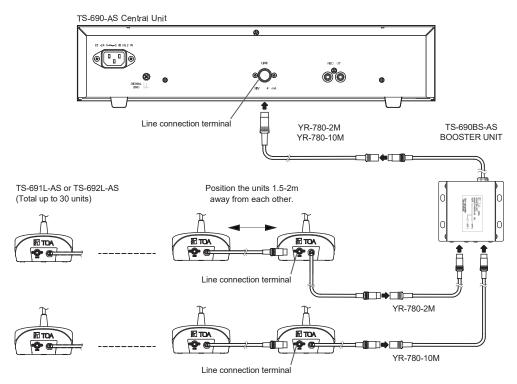

## 2. GENERAL DESCRIPTION

The TS-690BS-AS is a Booster unit used to connect between the conference system's Central unit (TS-690-AS) and Conference units (TS-691L-AS Chairman unit and TS-692L-AS Delegate unit). The Booster unit permits up to 30 Conference units can be connected to the Central unit.

### 3. CONNECTION EXAMPLE

Note: When installing, keep conference units 1.5 – 2 m away from each other. If distances exceed 2 m, use YR-780-2M (2 m) or YR-780-10M (10 m) extension cords. Ensure that the total length of connection cables between the Central unit and the last conference unit is less than 100m.